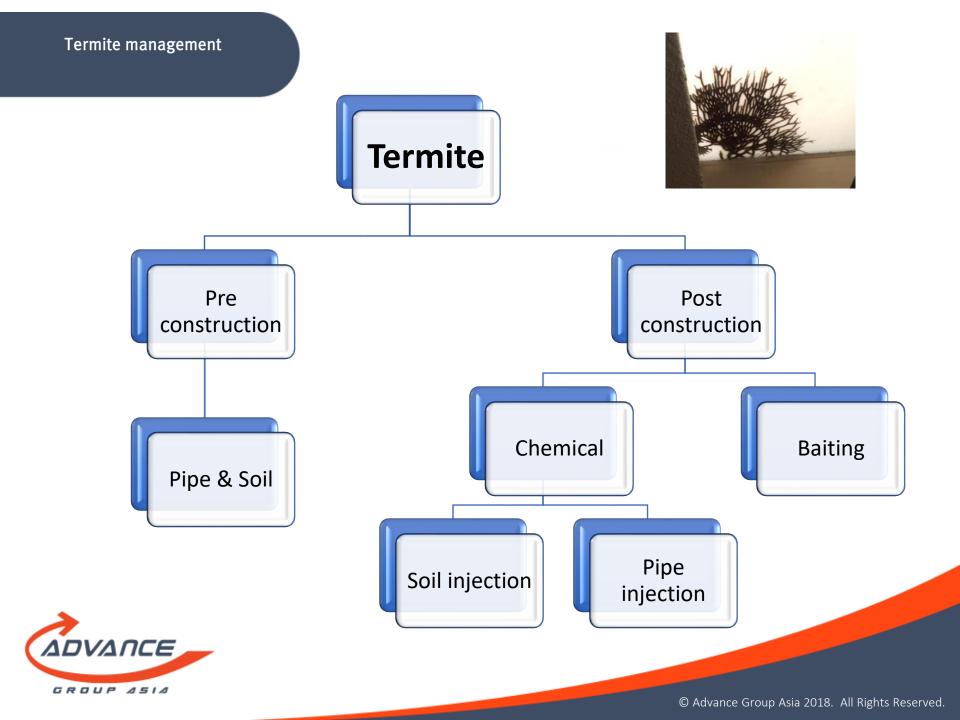

### **Termite Chemical**

### Inspection

Pipe system injection

Soil injection

Spray and powder chemical

### Termite bait