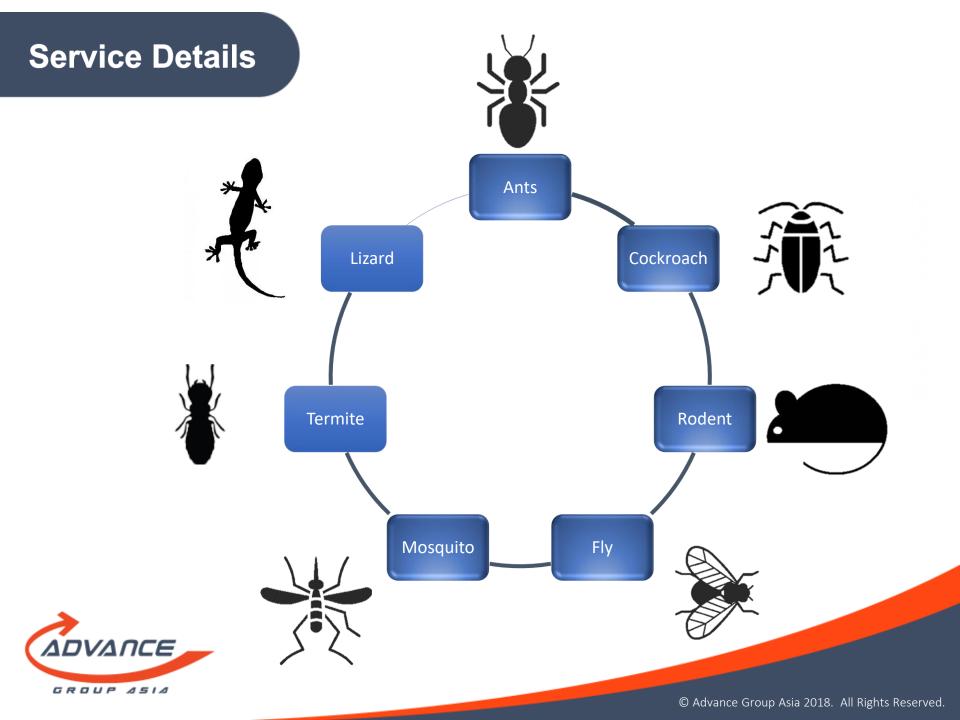

#### **PEST MANAGEMENT SOLUTIONS**



#### GROUP ASIA



#### www.advancegroupasia.com









## Ant / Cockroach



Thermal Fogging



Cockroach house





### **Chemical Spraying**



## **Chemical Gel**



7

### **Service Detail**



Rodent





## **Bait Station**







## Trap Glue Tray



## Mosquito / Fly





- UU 3viõt





# Fogging





### Mist Blower ULV





### Lava insecticide



### **Termite Chemical**

### Inspection





Pipe system injection



Soil injection





Spray and powder chemical





### Termite bait







### **Specialist Program**





**Special Inspection** 

QC

3

Offer knowledge, providing an advice

**Indept Training program Topic "Pest Management in** workplace"



# **Contact Us**

T: 02 704 5333 F: 02 704 5353 support@advancegroupasia.com www.advancegroupasia.com

ADVANCE

# **Follow Us**



advancegroupasiathailand



@advancegroupasia